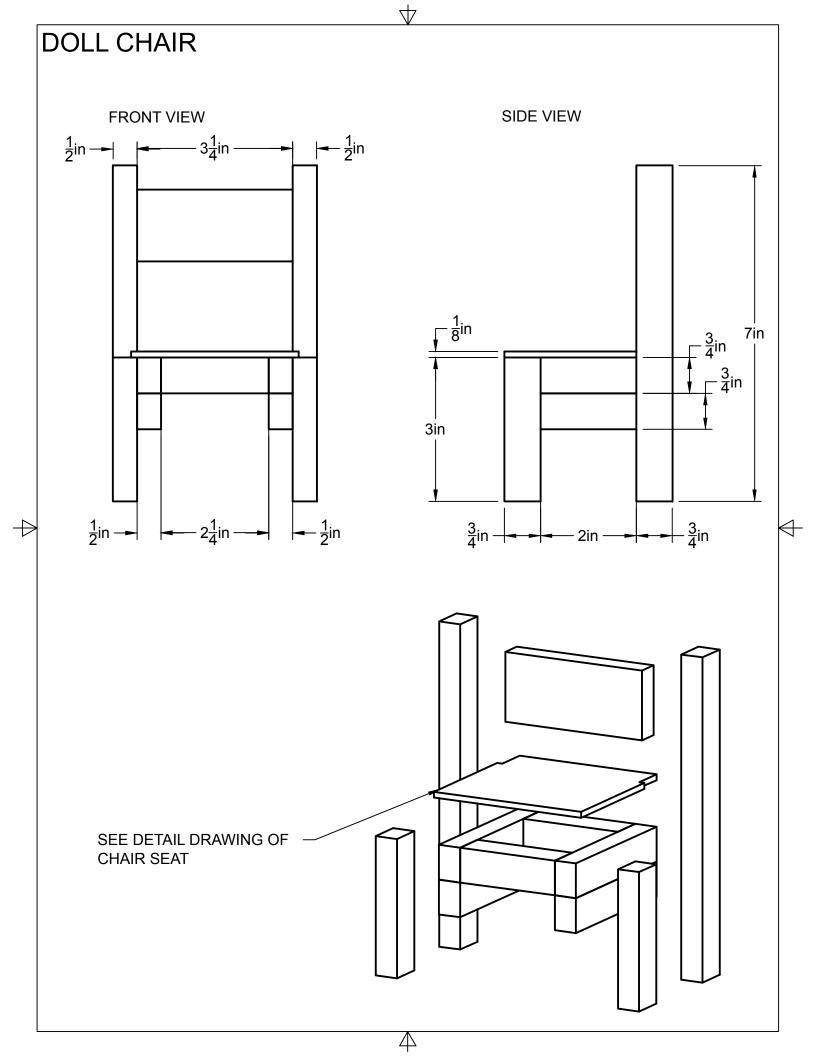

## **Doll Furniture** Chair

You can make all kinds of changes to the chair if you want. This version is made from 3/4" x 1/2" stock, except for the back rest and the seat. The back rest is 1/2" x 1/2" x 3/4". The seat is is made from 1/8" plywood.