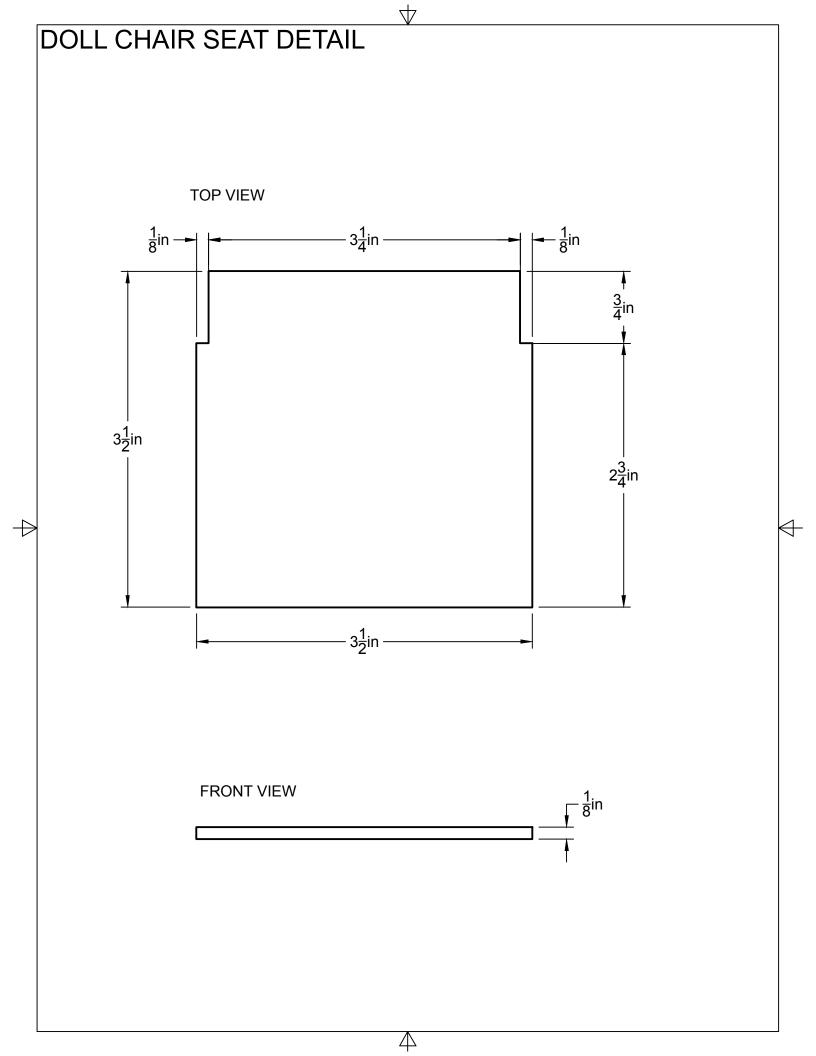

You can make all kinds of changes to the chair if you want. This version is made from 3/4" x 1/2" stock, except for the back rest and the seat. The back rest is 1/2" x 1/2" x 3/4". The seat is is made from 1/8" plywood.