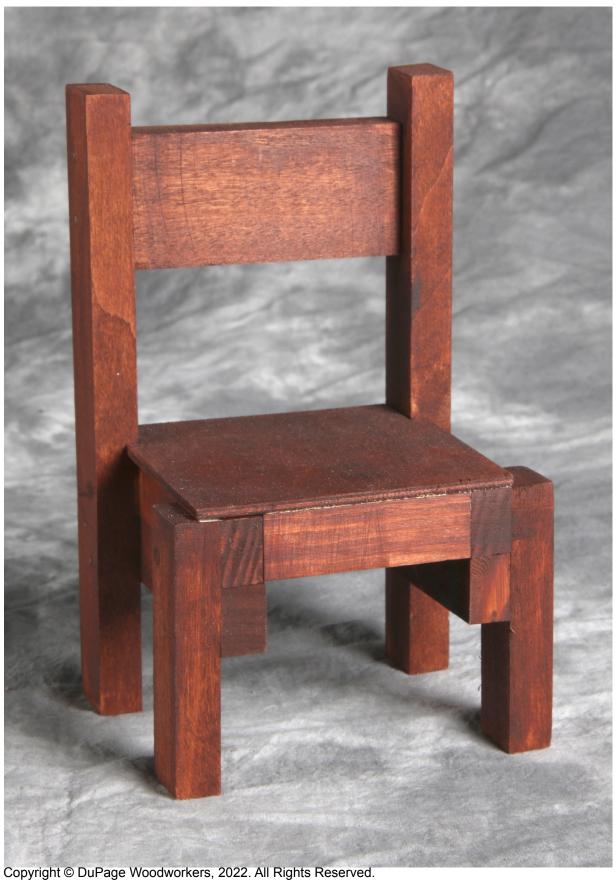

## **Doll Furniture** Chair

## **Chair Notes:**

This sturdy chair is Barbie sized, but most recent Barbies don't bend at the knees. As a result Barbie's chair is mostly a decoration as Barbie herself can't sit. Still, she can stand prettily beside the chair.

You can make all kinds of changes to the chair if you want. This version is made from 3/4" x 1/2" stock, except for the back rest and the seat. The back rest is 1/2" x 1/2" x 3/4". The seat is is made from 1/8" plywood.