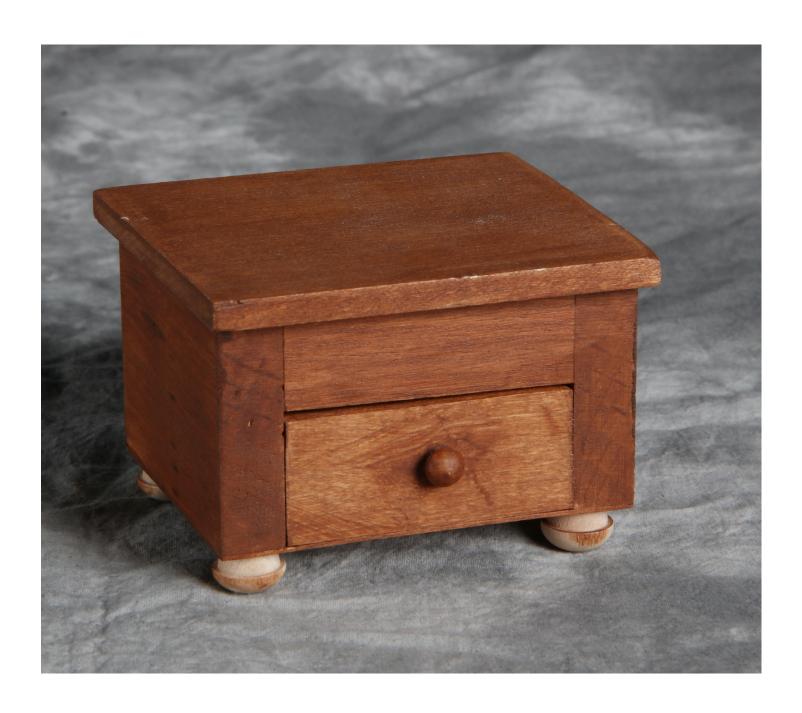

## **Doll Furniture**End table with drawer

## **End Table Notes:**

The cabinet sides and front side panel above the drawer are made from 1/2" stock. The bottom and back are made from 1/8" plywood. The top is made from 1/4" plywood.

The drawer sides, back, and front are all 1/4" material. The drawer bottom is 1/8" material. You can adjust dimensions to suit yourself.

The feet and drawer knob can be made from available parts if you like. For the feet, try searching Woodcraft and Rockler for "screw plugs." You might also find something at Michaels.