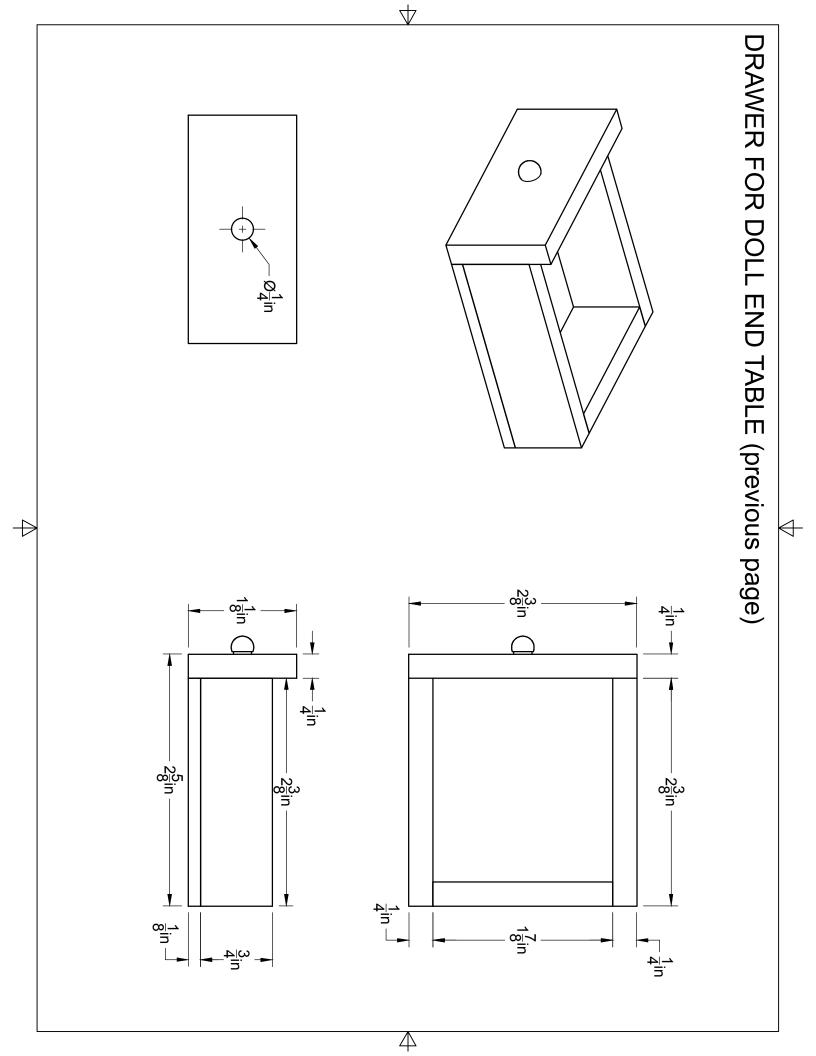

## **End Table Notes:**

The cabinet sides and front side panel above the drawer are made from 1/2" stock. The bottom and back are made from 1/8" plywood. The top is made from 1/4" plywood.

The drawer sides, back, and front are all 1/4" material. The drawer bottom is 1/8" material. You can adjust dimensions to suit yourself.

These drawings leave no leeway for clearance as the drawer slides in and out. One way to deal with this is to make the cabinet portion first and measure the space left for the drawer. Another approach would be to make the drawer according the plans, and then adjust each side on a disk or belt sander if needed to provide some clearance.