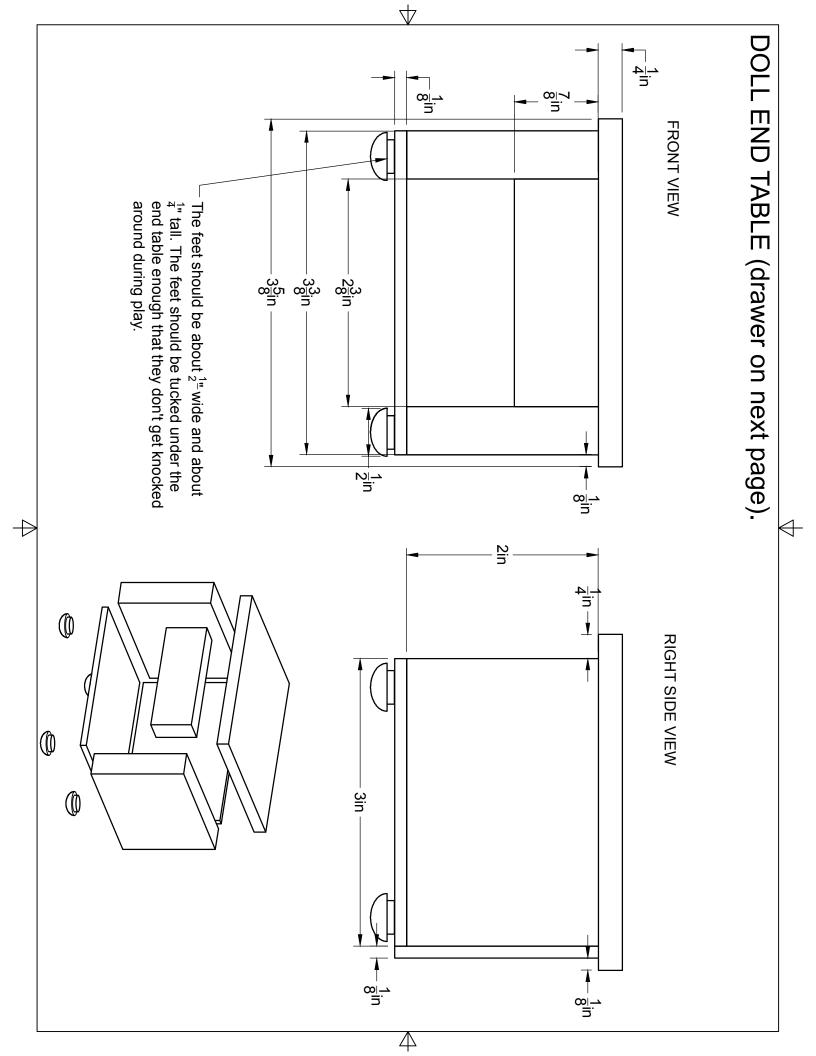

## **End Table Notes:**

The cabinet sides and front side panel above the drawer are made from 1/2" stock. The bottom and back are made from 1/8" plywood. The top is made from 1/4" plywood.

The drawer sides, back, and front are all 1/4" material. The drawer bottom is 1/8" material. You can adjust dimensions to suit yourself.

These drawings leave no leeway for clearance as the drawer slides in and out. One way to deal with this is to make the cabinet portion first and measure the space left for the drawer. Another approach would be to make the drawer according the plans, and then adjust each side on a disk or belt sander if needed to provide some clearance.

The feet and drawer knob can be made from available parts if you like. For the feet, try searching Woodcraft and Rockler for "screw plugs." You might also find something at Michaels.